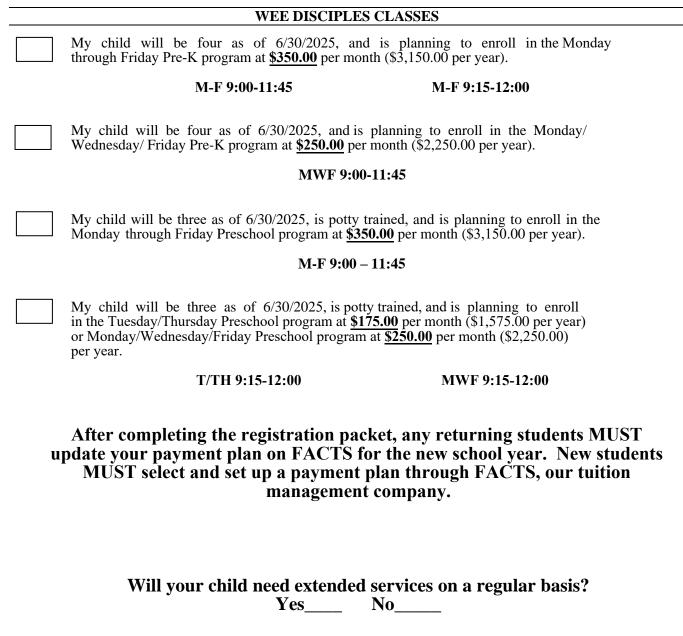

If yes, what service will you need? Before Care\_\_\_\_\_(6:30 a.m. – 9:00/9:15 a.m.) Extended Day\_\_\_\_(End of preschool - 3:00 p.m.) After Care \_\_\_\_\_(3:00 p.m. – 5:00 p.m.)

If your child will be needing extended services including before care, extended day and aftercare, they <u>must be</u> preregistered and used on a regular basis. Please complete the appropriate forms below and submit with your registration. We will have a limited number of spots for these programs. For more information see the extended services tab on our website.