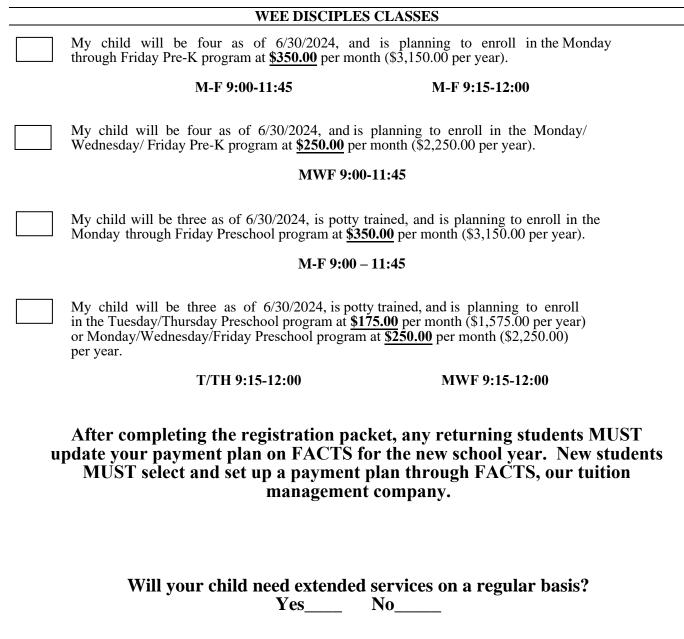

Completed applications are processed on a first come, first served basis provided the registration fee has been paid and no outstanding balance is due. Please be advised that lead teachers and staffing for each class will be determined at a later date.

If yes, what service will you need? Before Care\_\_\_\_(7:00 a.m. - 9:00/9:15 a.m.) Extended Day\_\_\_(End of preschool - 3:00 p.m.) After Care \_\_\_\_(3:00 p.m. - 5:00 p.m.)

If your child will be needing extended services including before care, extended day and aftercare, they <u>must be</u> preregistered and used on a regular basis. Please complete the appropriate forms below and submit with your registration. We will have a limited number of spots for these programs. For more information see the extended services tab on our website.